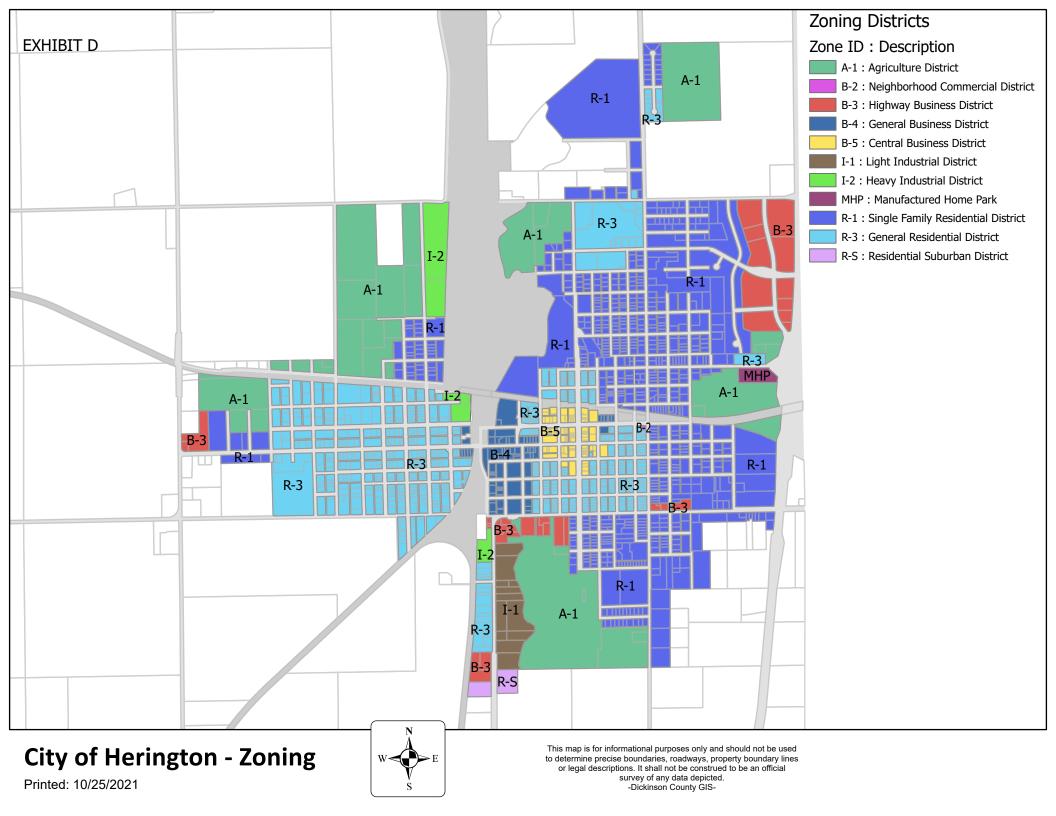

## EXISTING ZONING CLASSIFICATIONS AND DISTRICTS AND EXISTING AND PROPOSED LAND USES WITHIN THE NEIGHBORHOOD REVITALIZATION AREA

A zoning district classification map and list of zoning districts for the Neighborhood Revitalization Area is attached hereto.

See Exhibit D