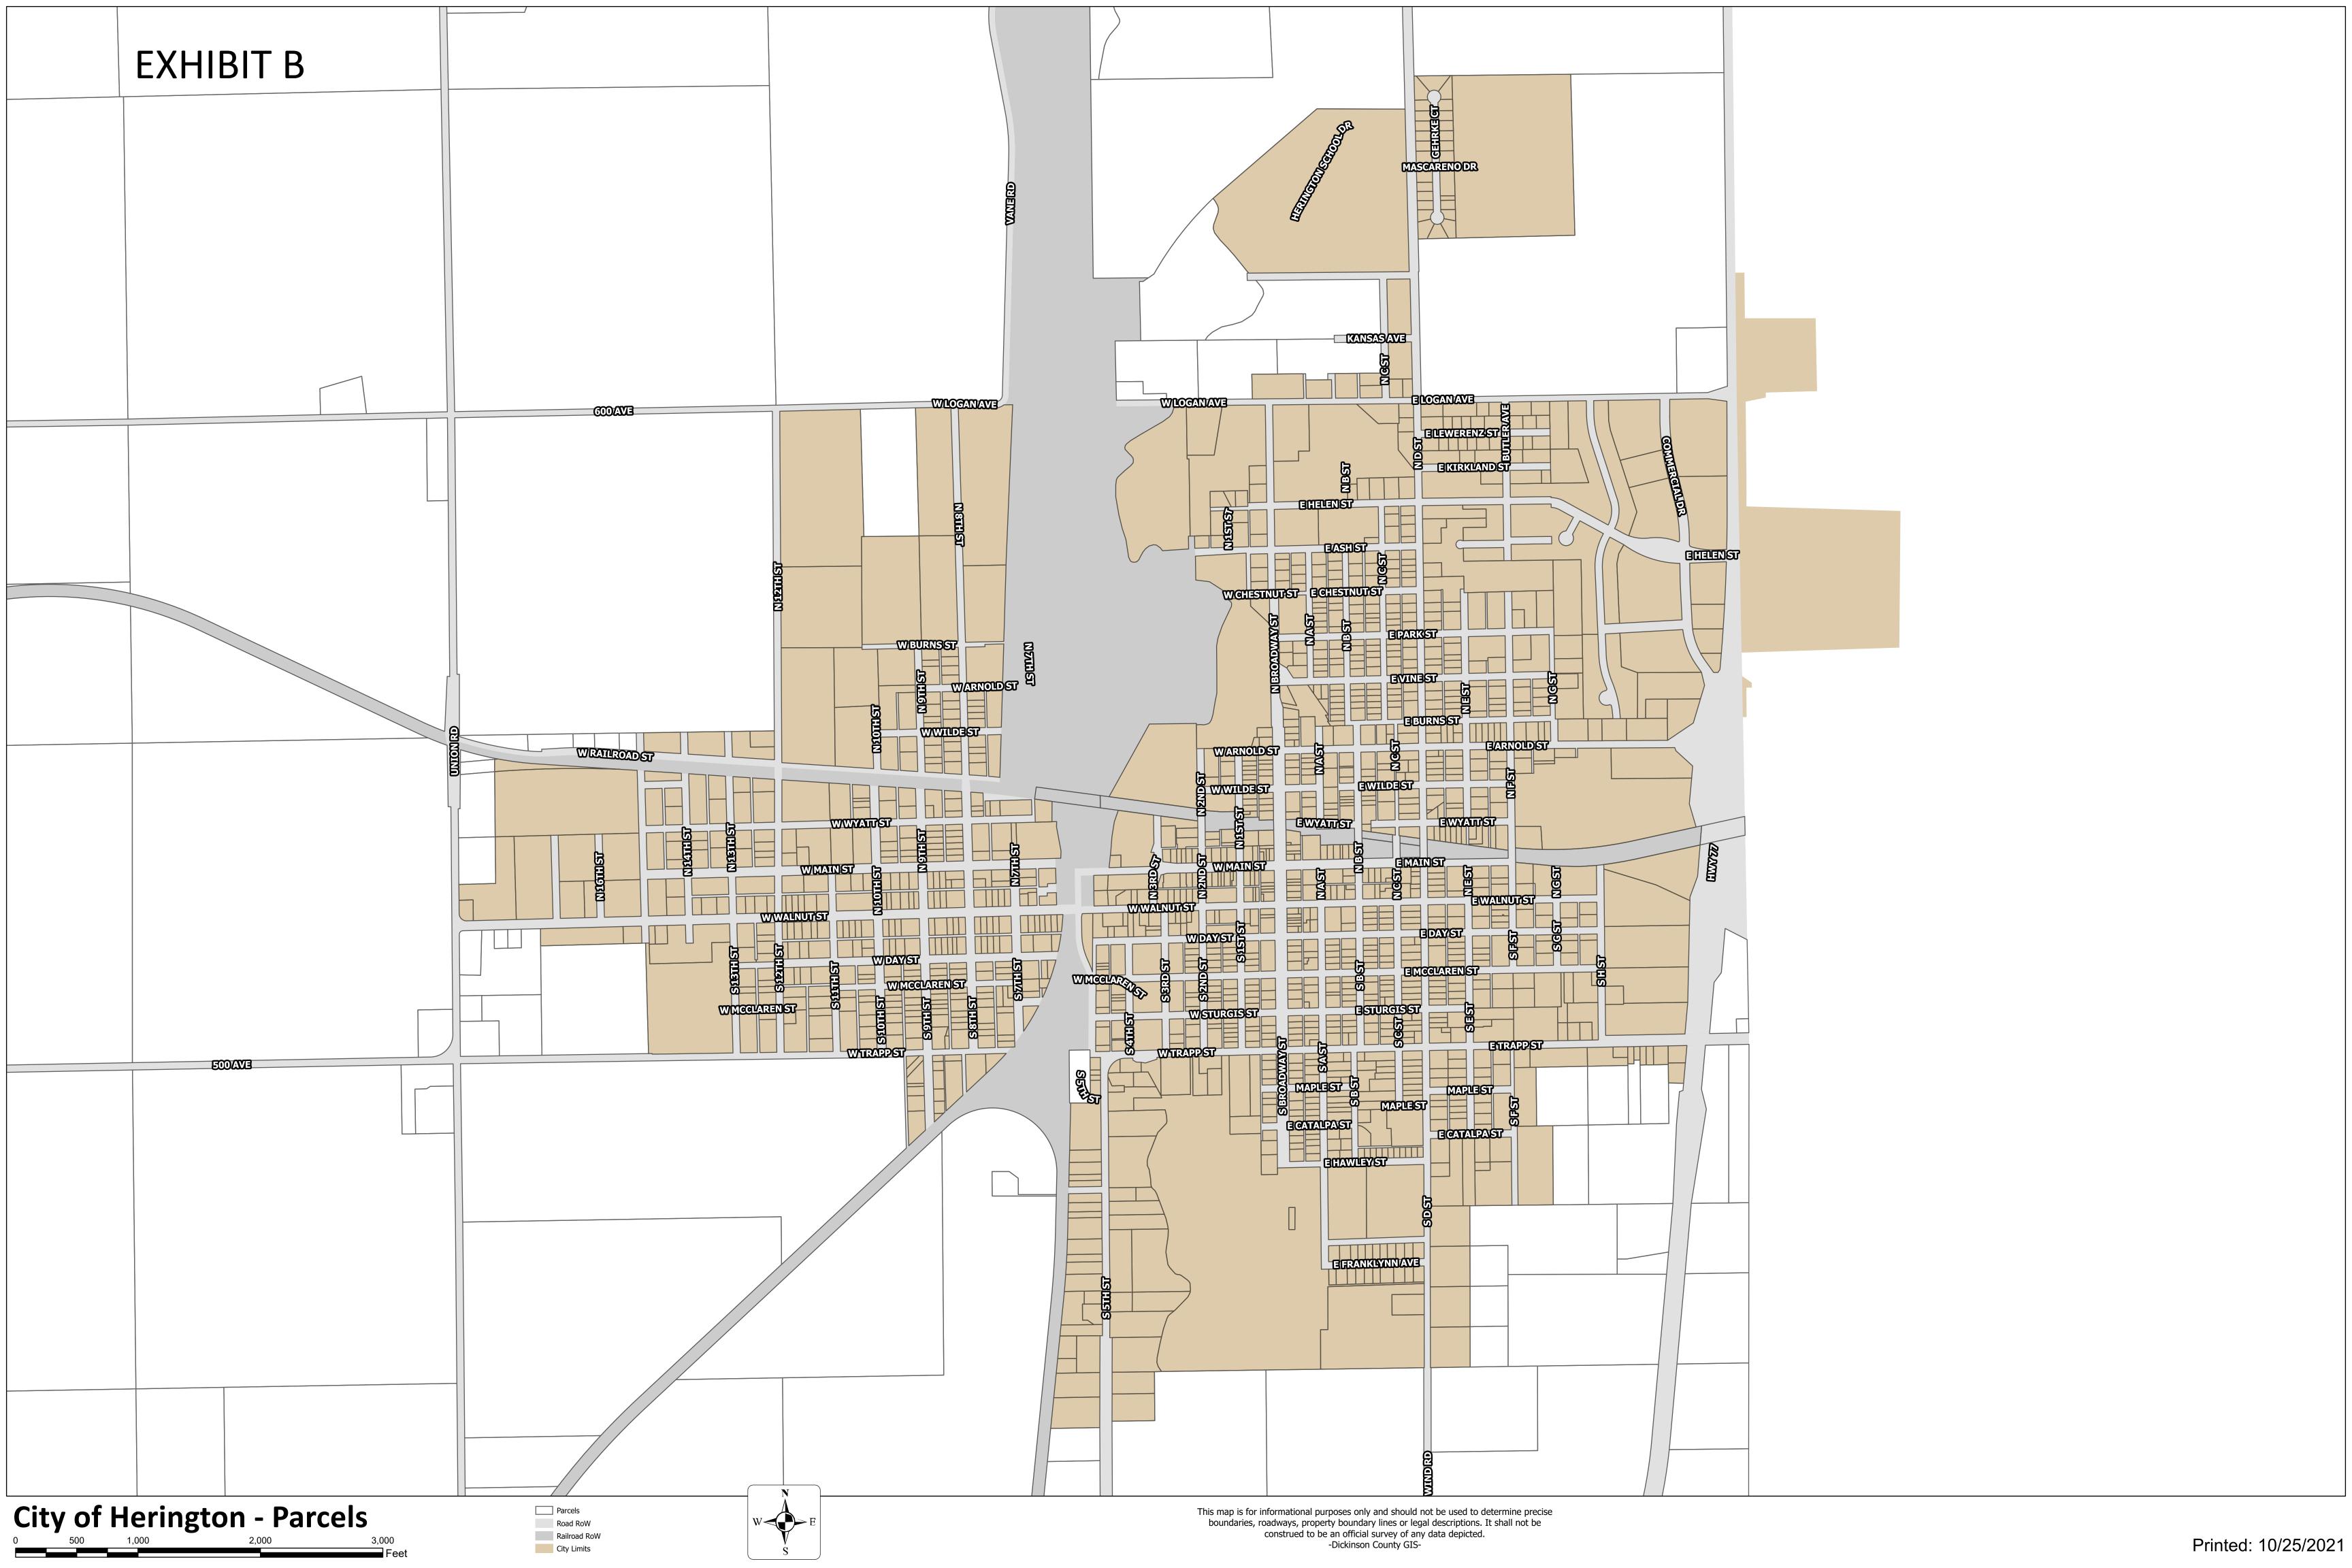

#### Map of Neighborhood Revitalization Area

All parcels within the legal city limits of the City of Herington, Kansas

See Exhibit B