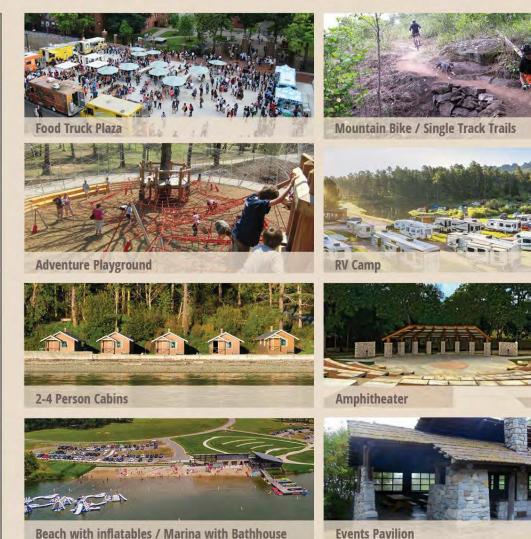

#### ZONE C | CONCEPT #1

**Destination Playground** 

Beach with inflatables / Marina with Bathhouse

**Boat Launch & Dock** 

Amphitheater

Waterplay Feature

### ZONE D | CONCEPT #1

Paintball

Boat Launch, Dock, & Beach

## ZONE D | CONCEPT #2

**Boat Launch & Dock** 

Paintball

**Primitive Camping** 

Horse Barn