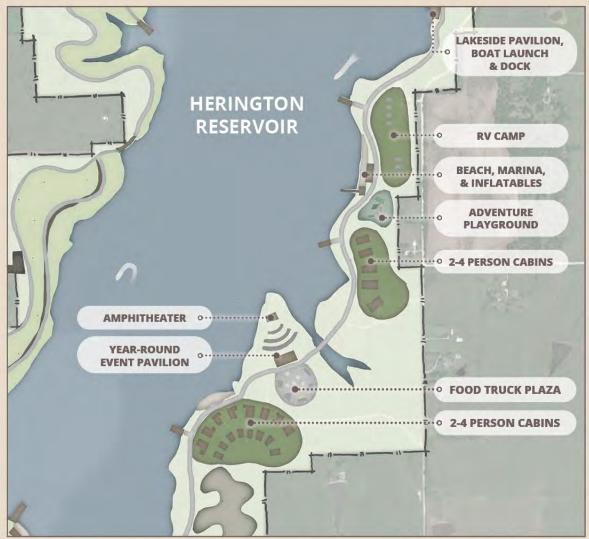

#### ZONE C | CONCEPT #1

**Destination Playground** 

Beach with inflatables / Marina with Bathhouse

**Boat Launch & Dock** 

Amphitheater

Waterplay Feature

### ZONE D | CONCEPT #1

Paintball

Boat Launch, Dock, & Beach

## ZONE D | CONCEPT #2

**Boat Launch & Dock** 

Paintball

**Primitive Camping** 

Horse Barn