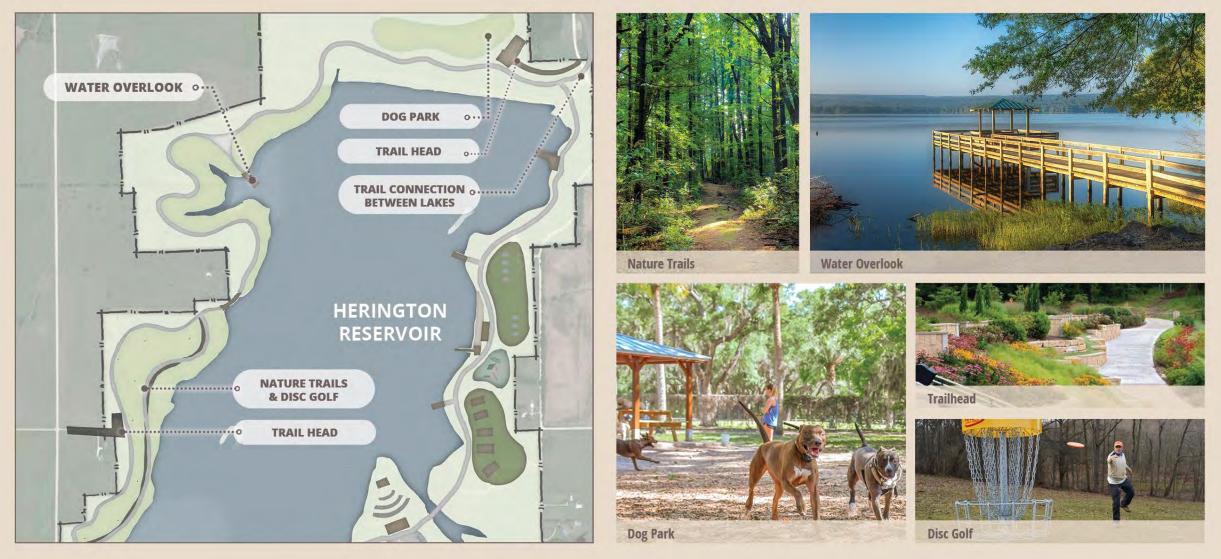

#### Herington Lake & Reservoir : Expectations & Key Elements

- Inclusivity / accessible to all communities
- Sustainability (financially, maintenance, environmentally)
- Buy-in from community / partnerships / economic draw
- Visibility attractive / memorable
- Incrementally phased / Strategic
- Physical connections / walkable / link to existing infrastructure
- Gathering spot / regional destination

#### ZONE C | CONCEPT #1

**Destination Playground** 

Beach with inflatables / Marina with Bathhouse

**Boat Launch & Dock** 

Amphitheater

Waterplay Feature