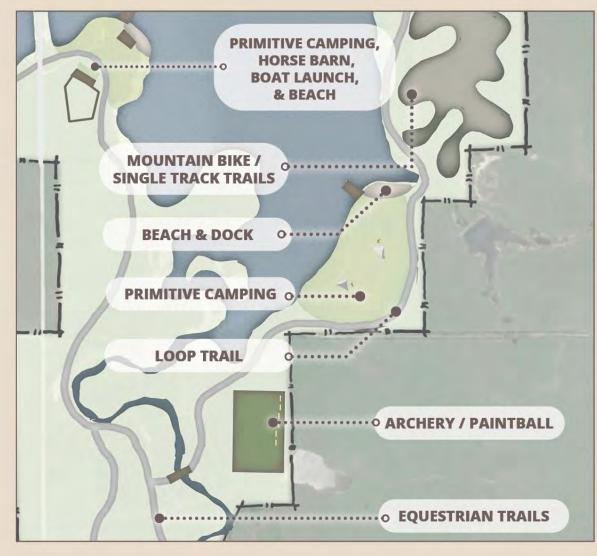

### ZONE D | CONCEPT #1

Paintball

Boat Launch, Dock, & Beach

## ZONE D | CONCEPT #2

**Boat Launch & Dock** 

Paintball

**Primitive Camping** 

Horse Barn