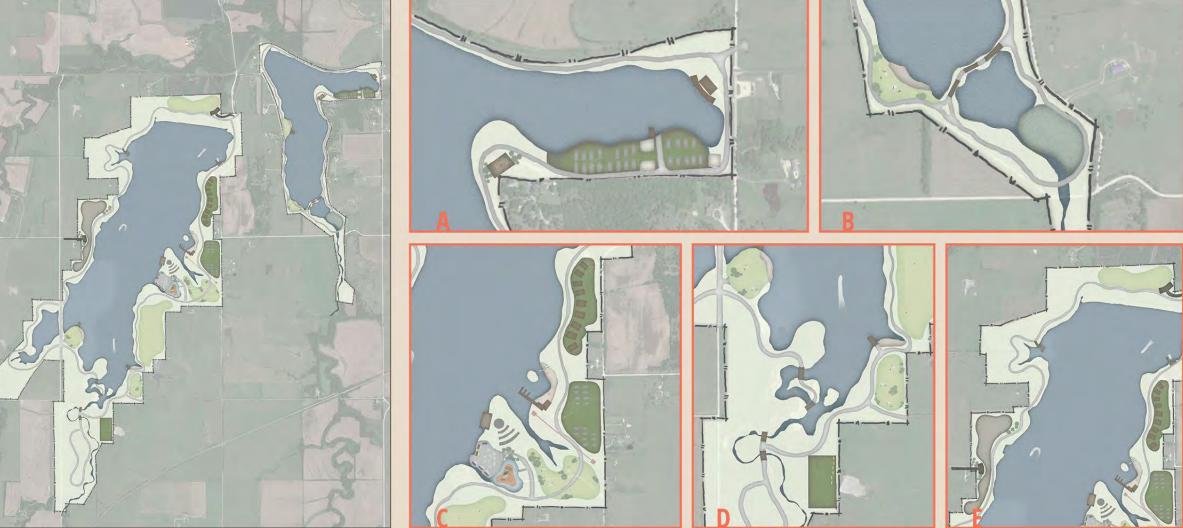

### ZONE A | CONCEPT #1

# ZONE B | CONCEPT #1

Primitive Camping

Dock

Restrooms

**Team Building Courses** 

#### ZONE C | CONCEPT #1

**Destination Playground** 

Beach with inflatables / Marina with Bathhouse

**Boat Launch & Dock** 

Amphitheater

Waterplay Feature

### ZONE D | CONCEPT #1

Paintball

Boat Launch, Dock, & Beach

#### ZONE E | CONCEPT #1

**CONCEPTUAL DESIGN #2** 

# ZONE A | CONCEPT #2

## ZONE B | CONCEPT #2

Primitive Camping

Forebay / Boardwalk

Archery (Day Camp)

### ZONE C | CONCEPT #2

## ZONE D | CONCEPT #2

**Boat Launch & Dock** 

Paintball

**Primitive Camping** 

Horse Barn

#### ZONE E | CONCEPT #2