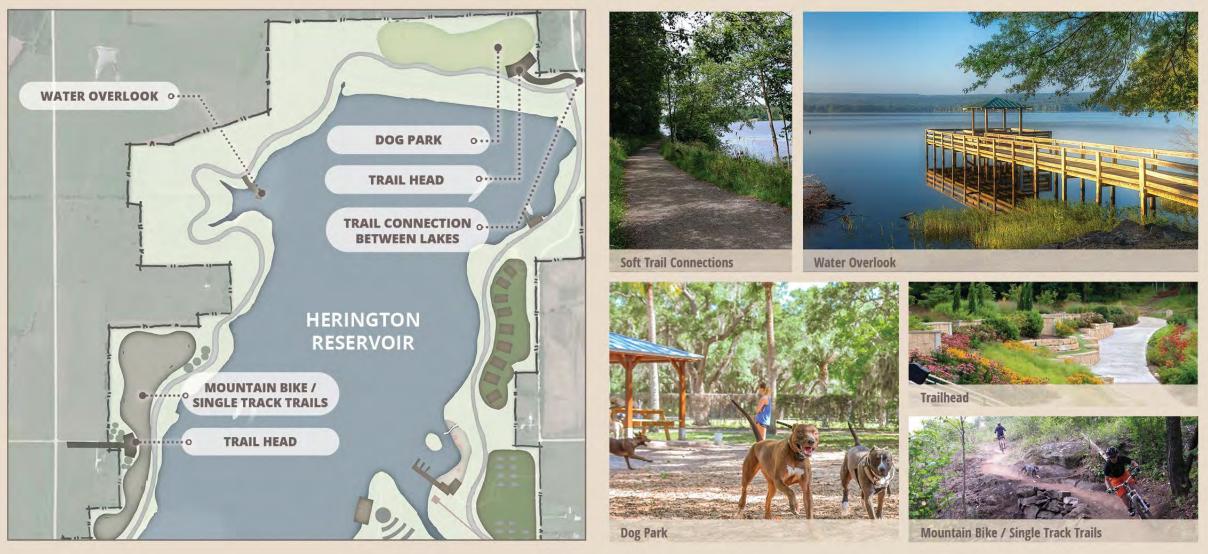

Sustainability (financially, maintenance, environmentally)
- Buy-in from community / partnerships / economic draw
- Visibility attractive / memorable
- Incrementally phased / Strategic
- Physical connections / walkable / link to existing infrastructure
- Gathering spot / regional destination





#### **PUBLIC PREFRENCE**







**CONCEPTUAL DESIGN #1** 









### ZONE A | CONCEPT #1







# ZONE B | CONCEPT #1





Primitive Camping







Dock



Restrooms



**Team Building Courses** 







#### ZONE C | CONCEPT #1







**Destination Playground** 





Beach with inflatables / Marina with Bathhouse



**Boat Launch & Dock** 





Amphitheater



Waterplay Feature







### ZONE D | CONCEPT #1





Paintball





Boat Launch, Dock, & Beach













#### ZONE E | CONCEPT #1







**CONCEPTUAL DESIGN #2** 







# ZONE A | CONCEPT #2









## ZONE B | CONCEPT #2





Primitive Camping



Forebay / Boardwalk







Archery (Day Camp)





### ZONE C | CONCEPT #2









## ZONE D | CONCEPT #2









**Boat Launch & Dock** 





Paintball



**Primitive Camping** 



Horse Barn







#### ZONE E | CONCEPT #2