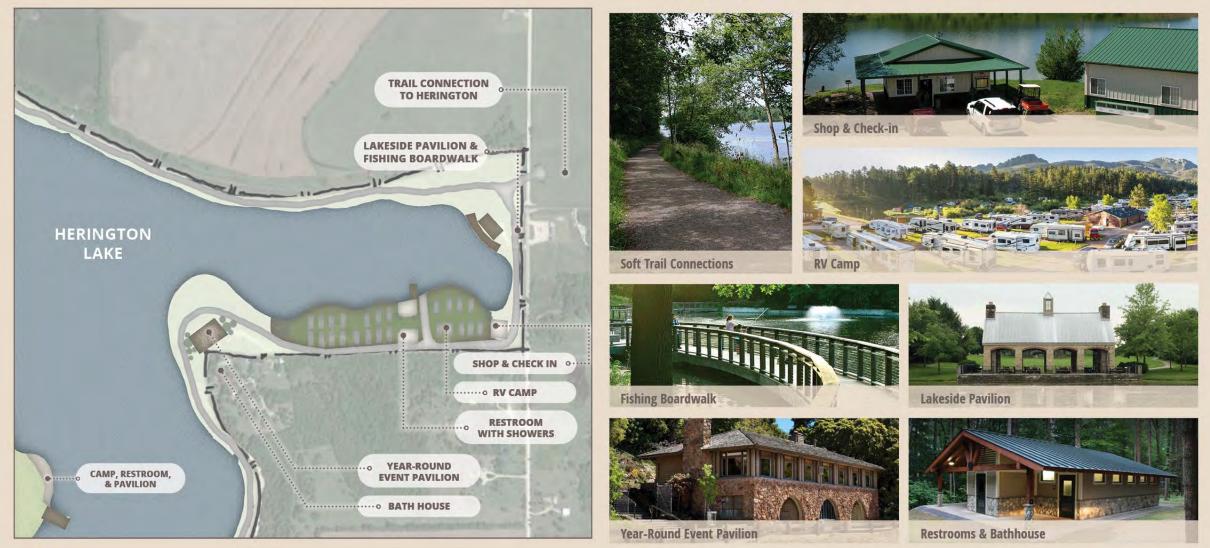

# ZONE B | CONCEPT #1

Primitive Camping

Dock

Restrooms

**Team Building Courses** 

## ZONE B | CONCEPT #2

Primitive Camping

Forebay / Boardwalk

Archery (Day Camp)