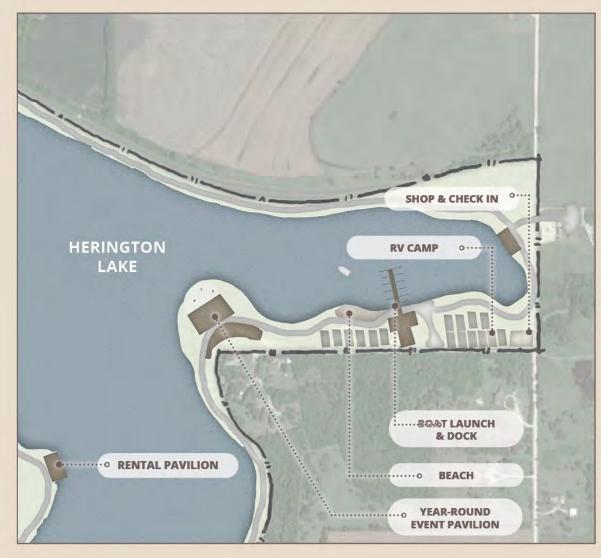

# ZONE B | CONCEPT #1

Primitive Camping

Dock

Restrooms

**Team Building Courses** 