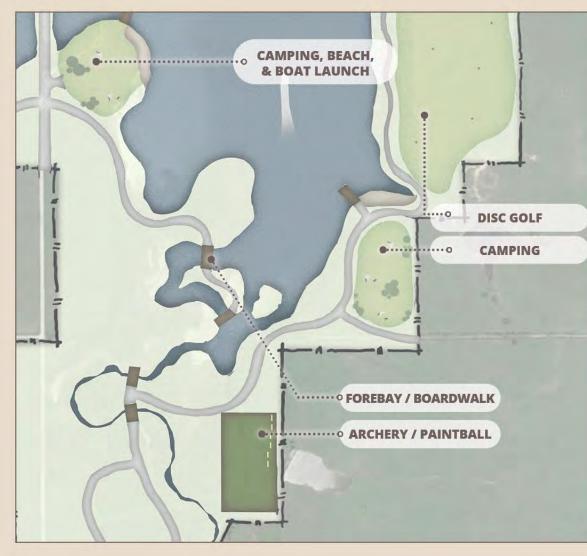

## ZONE B | CONCEPT #2

Primitive Camping

Forebay / Boardwalk

Archery (Day Camp)

## ZONE D | CONCEPT #2

**Boat Launch & Dock** 

Paintball

**Primitive Camping** 

Horse Barn