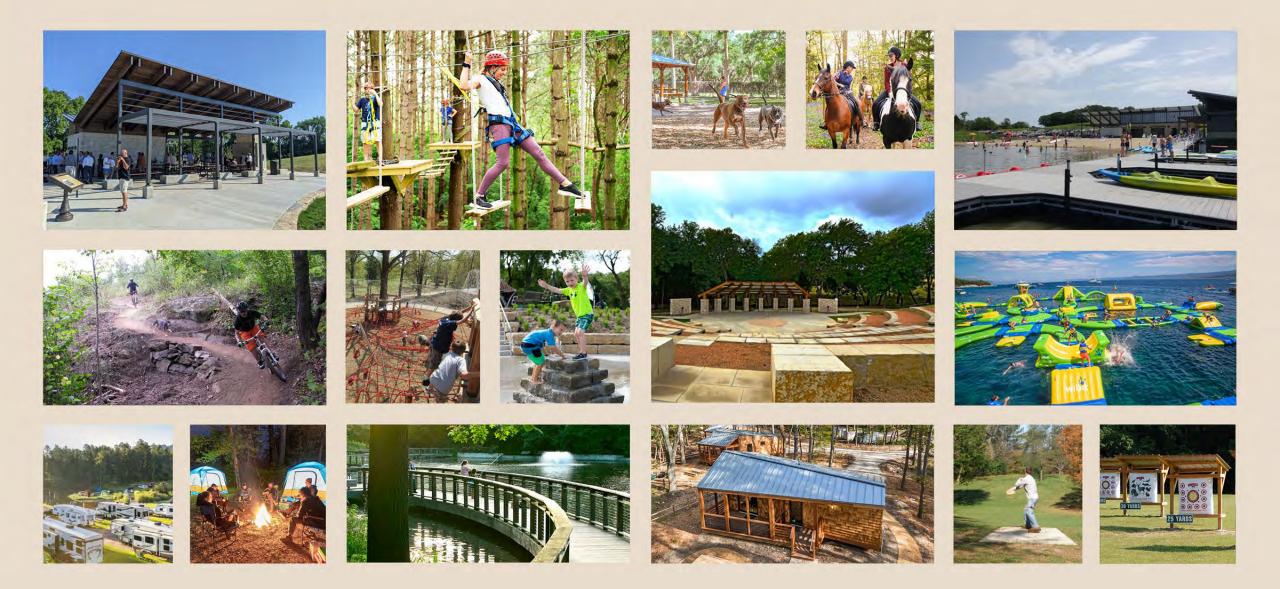

# ZONE B | CONCEPT #1

Primitive Camping

Dock

Restrooms

**Team Building Courses** 

#### ZONE C | CONCEPT #1

**Destination Playground** 

Beach with inflatables / Marina with Bathhouse

**Boat Launch & Dock** 

Amphitheater

Waterplay Feature

### ZONE D | CONCEPT #1

Paintball

Boat Launch, Dock, & Beach

## ZONE B | CONCEPT #2

Primitive Camping

Forebay / Boardwalk

Archery (Day Camp)

## ZONE D | CONCEPT #2

**Boat Launch & Dock** 

Paintball

**Primitive Camping** 

Horse Barn