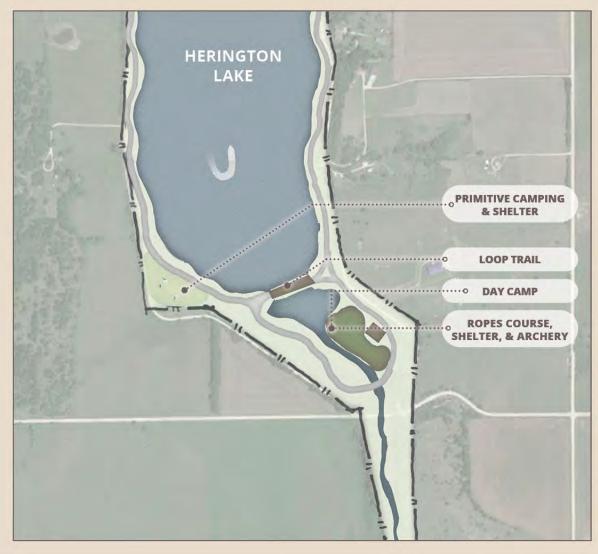

## ZONE B | CONCEPT #2

Primitive Camping

Forebay / Boardwalk

Archery (Day Camp)