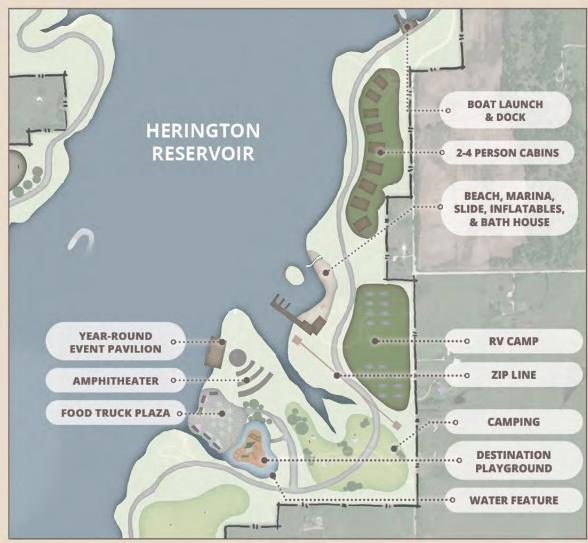

#### ZONE C | CONCEPT #1

**Destination Playground** 

Beach with inflatables / Marina with Bathhouse

**Boat Launch & Dock** 

Amphitheater

Waterplay Feature