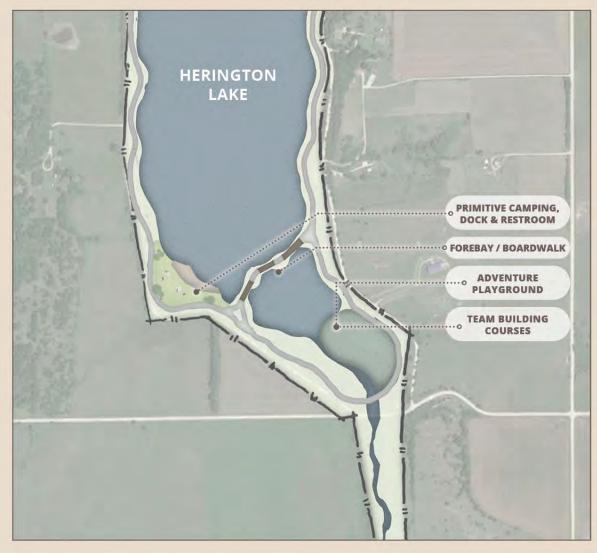

# ZONE B | CONCEPT #1

Primitive Camping

Dock

Restrooms

**Team Building Courses** 

## ZONE B | CONCEPT #2

Primitive Camping

Forebay / Boardwalk

Archery (Day Camp)