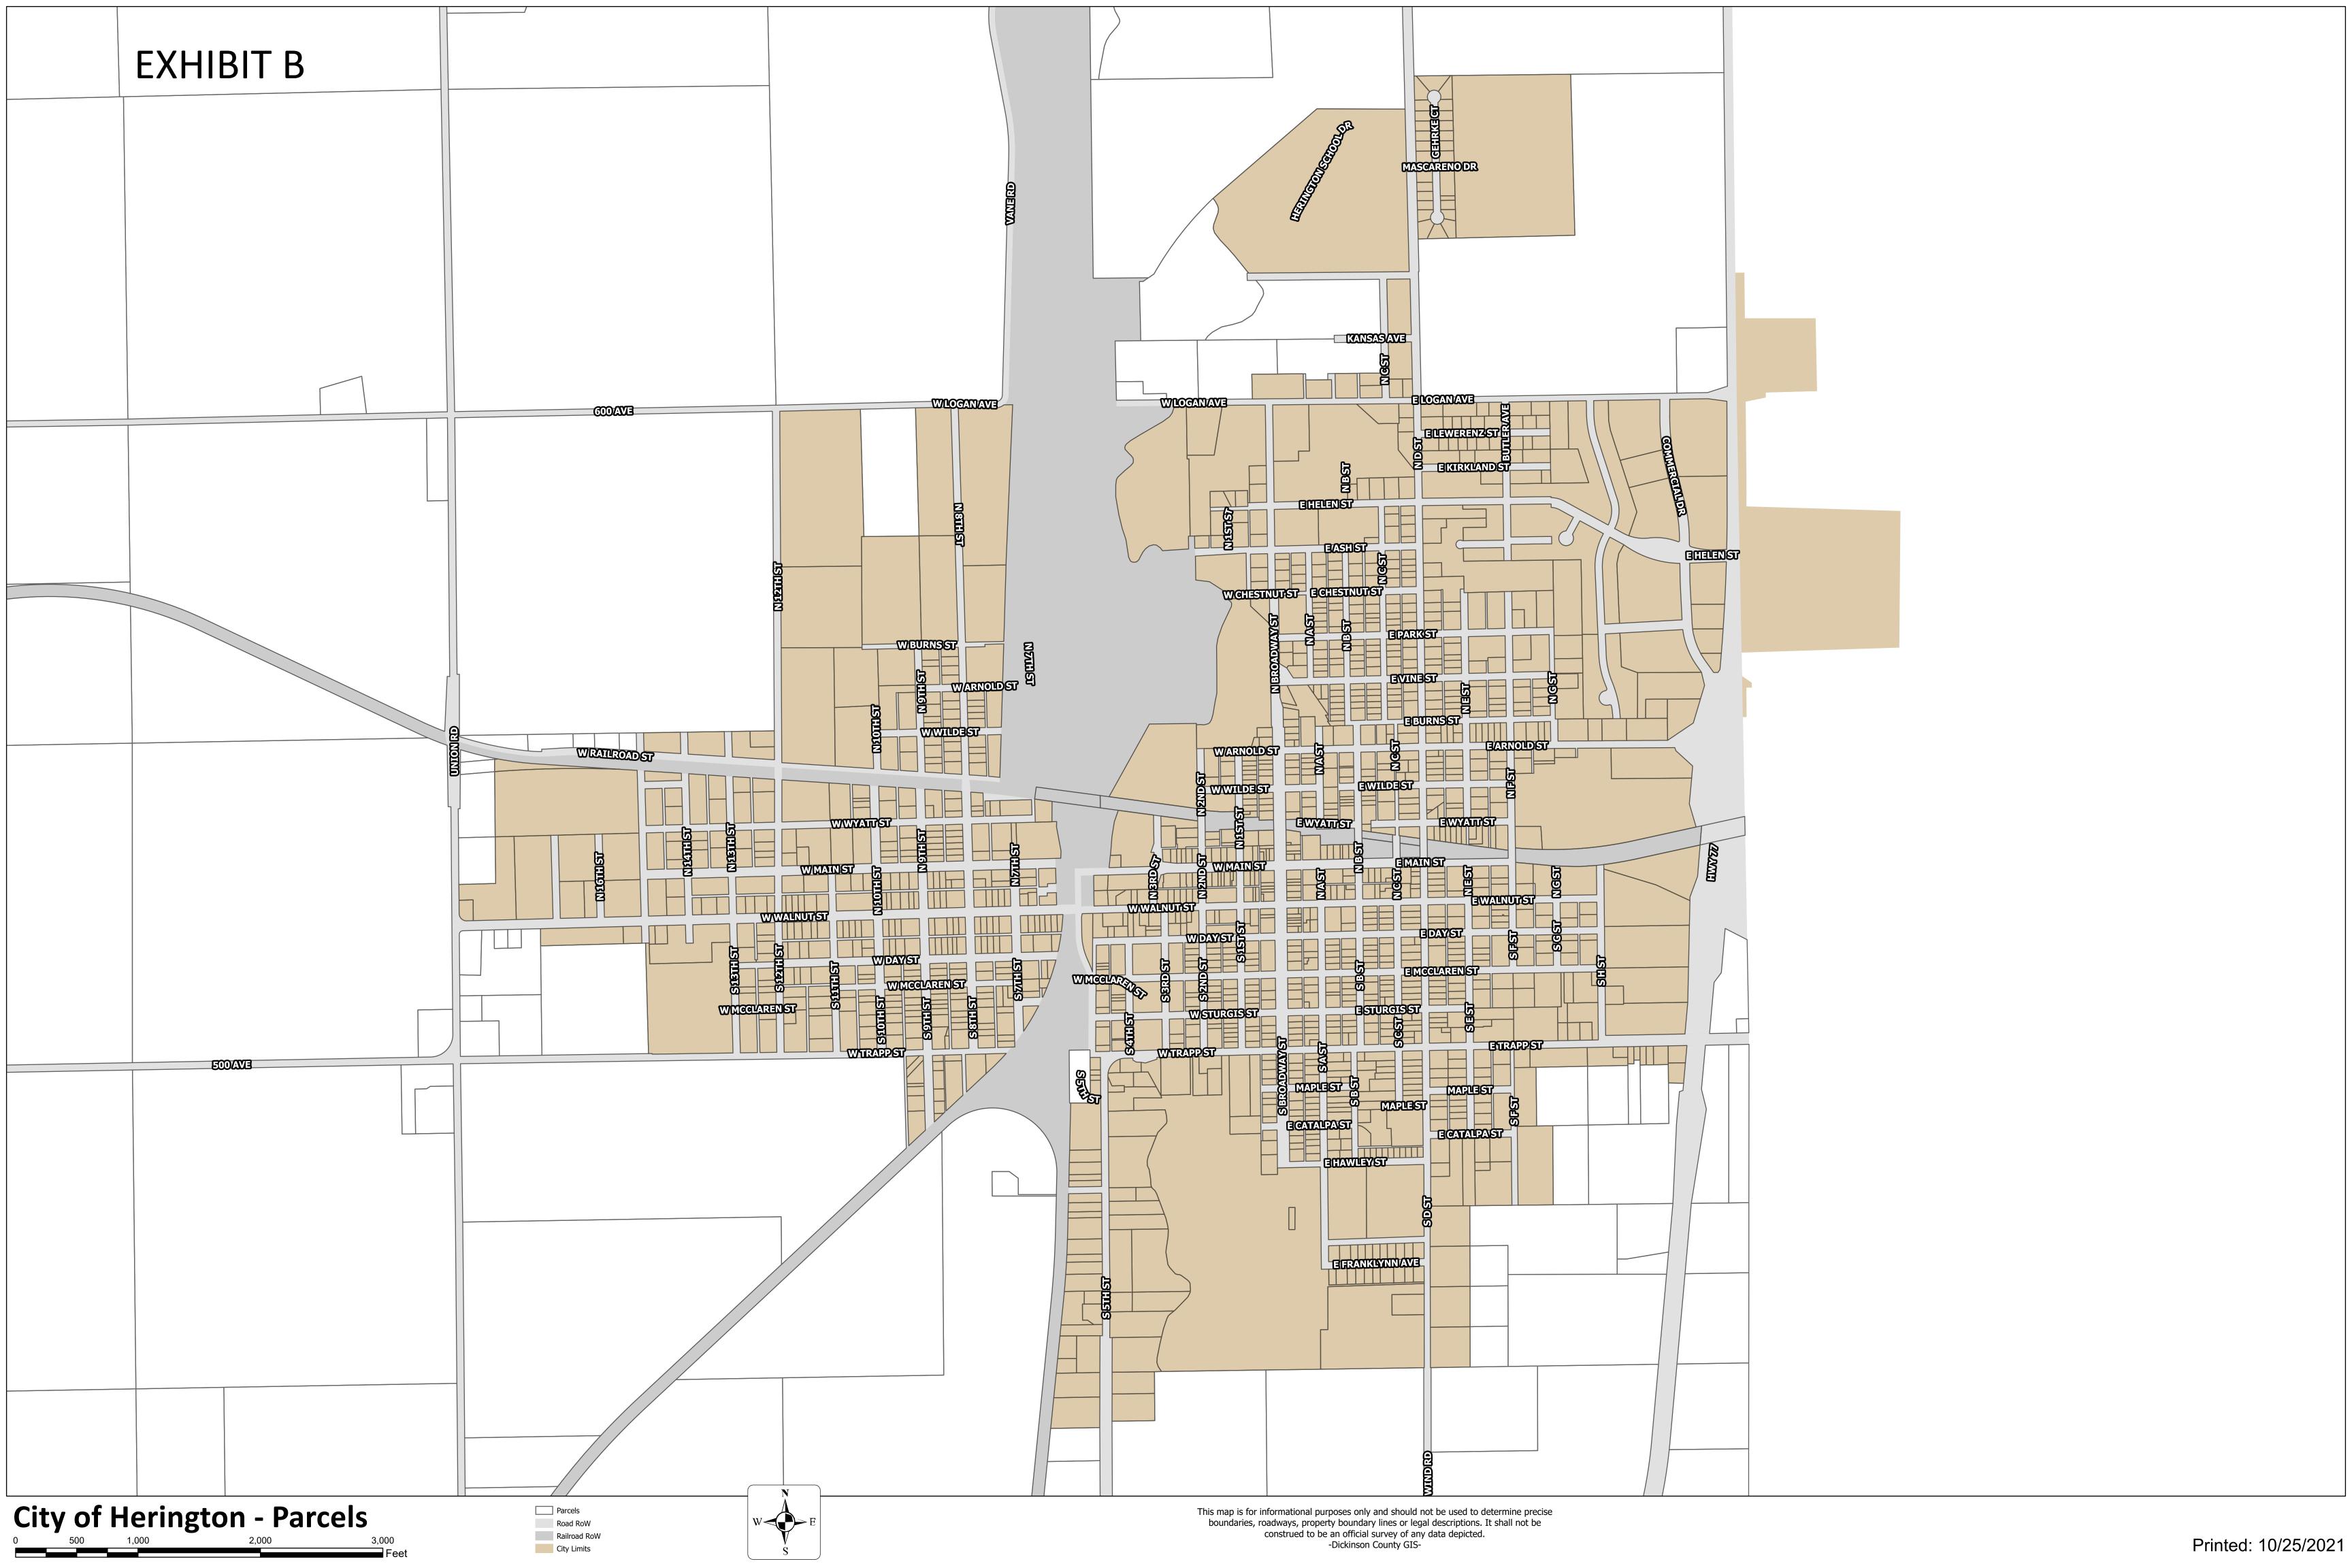

#### Map of Neighborhood Revitalization Area

All parcels within the legal city limits of the City of Herington, Kansas

See Exhibit B