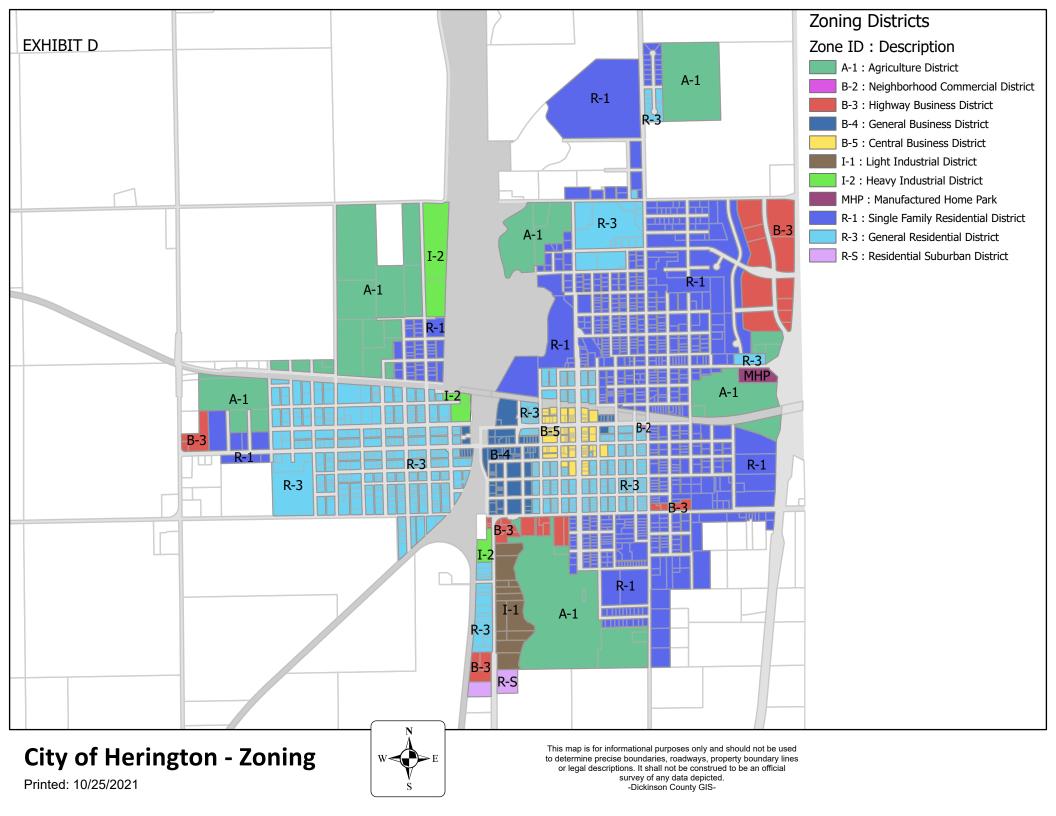

## EXISTING ZONING CLASSIFICATIONS AND DISTRICTS AND EXISTING AND PROPOSED LAND USES WITHIN THE NEIGHBORHOOD REVITALIZATION AREA

A zoning district classification map and list of zoning districts for the Neighborhood Revitalization Area is attached hereto.

See Exhibit D